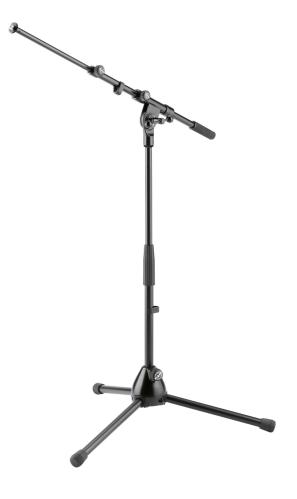

## **Product variant**

25900-300-55 - black

| Boom arm                              | 2-piece telescopic design                         |
|---------------------------------------|---------------------------------------------------|
| Boom arm clamping T-bar locking screw |                                                   |
| Boom arm length                       | from 435 to 745 mm                                |
| Height                                | from 425 to 645 mm                                |
| Height adjustment                     | clutch                                            |
| Leg construction                      | socket with foldable legs                         |
| Material                              | steel                                             |
| Rod combination                       | 2-piece folding design                            |
| Size when folded                      | 115 x 85 x 580 mm                                 |
| Special features                      | low-level microphone stand;<br>zinc die-cast base |
| Threaded connector                    | 3/8"                                              |
| Туре                                  | black                                             |
| Weight                                | 2.12 kg                                           |

Low-level, telescopic stand with foldable legs. Comes with 2-piece boom arm.