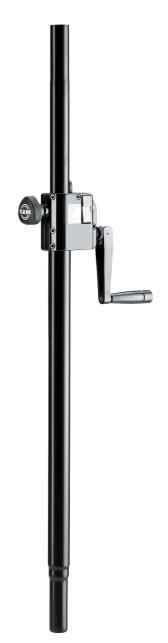

## 21338 Distance rod with hand crank

## Data

| Height            | from 1,040 to 1,605 mm                                                                                                      |
|-------------------|-----------------------------------------------------------------------------------------------------------------------------|
| Height adjustment | hand crank with push-button system and locking screw                                                                        |
| Material          | steel                                                                                                                       |
| Rod combination   | 2-piece folding design                                                                                                      |
| Special features  | push-button system and hand crank avoid<br>uncontrolled reverse motion;<br>br/><br>locking screw provides additional safety |
| Tube end(s)       | diameter 35 mm                                                                                                              |
| Туре              | black                                                                                                                       |
| Weight            | 3.453 kg                                                                                                                    |
|                   |                                                                                                                             |

Solid steel tubing to connect satellite systems.

Height-adjustment by hand crank. Extra safety features provided by additional push-button and locking screw to avoid uncontrolled reverse motion.