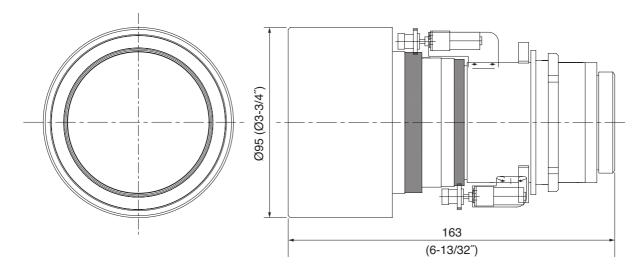

## **Specifications**

F value: 1.8 - 2.3

Focal distance: 19.3 mm – 25.8 mm

Dimensions (W x H x D): 95 x 95 x 163 mm (3-3/4" x 3-3/4" x 6-13/32")

Weight: 0.7 kg (1.5 lbs)

Weights and dimensions shown are approximate.

## **Dimensions**

unit: mm (inch)

The illustration shows the lens attached to the DLP™ projector.

Note: This illustration is not drawn to scale.